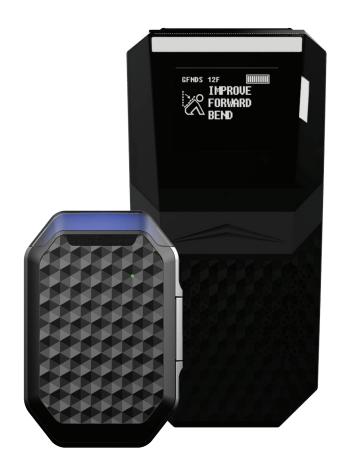

## Wearable Safety Sensors

Our sensors work like a FitBit or Apple Watch but are designed to help keep you safe while collecting information to help improve safety at your warehouse.

#### What the SafeWork System means for you:

Lower your chance of getting hurt

Sensor provides feedback on your movement as you work

Daily metrics help your team understand safe work

Enhance feedback and communication with your supervisor